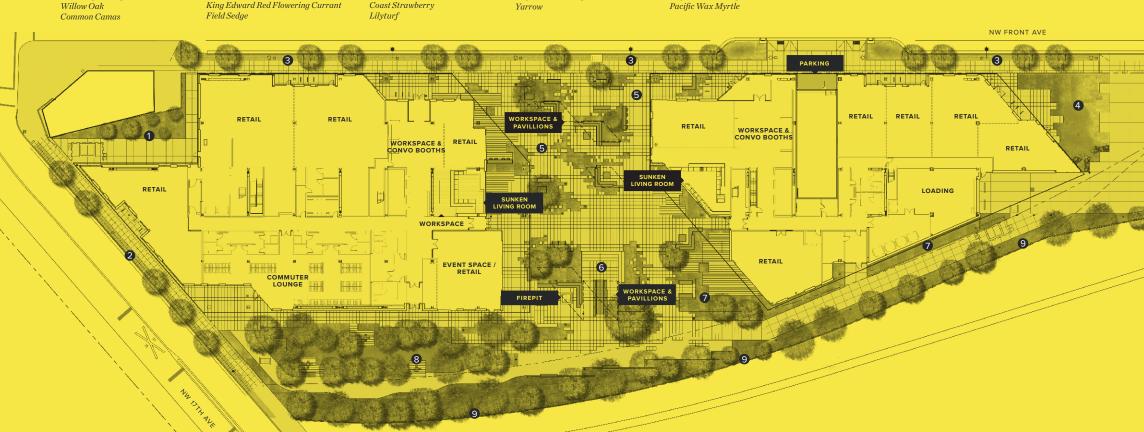

## Flora Field Guide

A compilation of the trees, grass and shrub species encountered throughout the Field Office campus.

- 1 'Orange Flame' Oregon Grape
  Big Leaf Maple
  Redwood Sorrel
  Inside-out Flower
  Evergreen Huckleberry
  Sword Fern
  Mountain Hemlock
  Deer Fern
  Kelsey Red Twig Dogwood
  Elk Blue Pacific Rush
- 2 Low Oregon Grape Willow Oak Deer Fern
- 3 Field Sedge Low Oregon Grape Willow Oak Common Camas

- (three cont.) Kelsey Red Twig Dogwood Elk Blue Pacific Rush
- 4 King Edward Red Flowering Currant
  'Orange Flame' Oregon Grape
  Dense Sedge
  Evergreen Huckleberry
  Blizzard Mock Orange
  Field Sedge
  Arctic Fire Red Twig Dogwood
  Slough Sedge
- 5 Redwood Sorrel Deer Fern Sword Fern King Edward Red Flowering Currant Field Sedge
- (five cont.) Inside-Out Flower Evergreen Huckleberry Freda Anemone Clematis Patrick's Point Red Fescue Roemer's Fescue Tufted Hairgrass Little Bluestem Vine Maple Blizzard Mock Orange 'Orange Flame' Oregon Grape Dense Sedge Indian Plum Bleeding Heart Trillium Willow Oak Fiveleaf Akebia Coast Strawberry Lilyturf
- 6 Dense Sedge Evergreen Huckleberry Field Sedge Vine Maple Freda Anemone Clematis 'Orange Flame' Oregon Grape Bleeding Heart Trillium Star Jasmine King Edward Red Flowering Currant Roemer's Fescue Coast Strawberry Blizzard Mock Orange Patrick's Point Red Fescue Tufted Hairgrass Angelina Stonecrop Yarrow
- Arctic Fire Red Twig Dogwood Slouah Sedae Common Camas Roemer's Fescue Dense Sedge Blizzard Mock Orange Coast Strawberry 'Orange Flame' Oregon Grape Vine Maple King Edward Red Flowering Currant Patrick's Point Red Fescue Tufted Hairgrass Yarrow Blue Wildrye Little Bluestem Angelina Stonecrop
- 3 Snowberry
  Big Leaf Maple
  Slough Sedge
  Arctic Fire Red Twig Dogwood
  Dense Sedge
  Red Alder
  Douglas Fir
  Roemer's Fescue
  Evergreen Huckleberry
  Patrick's Point Red Fescue
  'Orange Flame' Oregon Grape
  Coast Strawberry
  Indian Plum
  Tufted Hairgrass
- Vine Maple
   Oregon White Oak
   Madrone
   Big Leaf Maple
   Dark Star California Lilac
   Tufted Hairgrass
   Evergreen Huckleberry
   Indian Plum
   Coffeeberry
   Low Oregon Grape
   King Edward Red Flowering Currant
   Blizzard Mock Orange
   Pacific Wax Myrtle
   Blue Wildrye